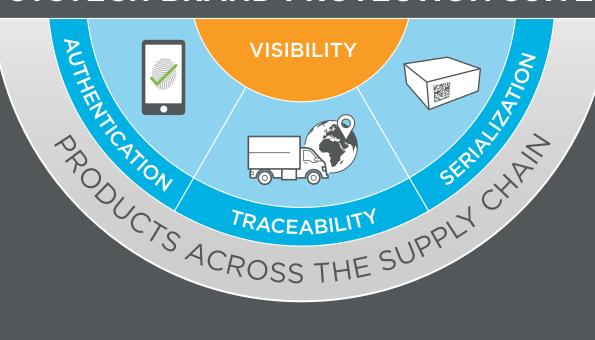

Brand protection must evolve. The Systech Brand Protection Suite™ is the first integrated solution to bring together the key pillars of brand protection: serialization, traceability, authentication and insight. And it all starts with a simple package barcode.

#### **Authentication**

100% unique, non-additive and data-enriched digital identity

#### **Traceability**

Seamless and secure data exchange enables end-to-end supply chain tracking

#### **Serialization**

Full-stack (Level 1 – Level 4), flexible, fast and proven serialization platform